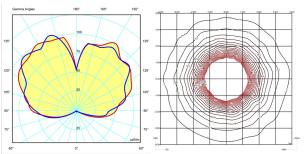

×

**Physical characteristics** 

2 Box / 0.26 x 0.51 x 0.51 m. / Vol. 0.1002 m<sup>3</sup> / Gross weight 3.9 kg. / Net weight 3.5 kg.

Installation and assembly

Please, see the installation manual

**Light distribution** 

## **General lighting**

Lamp for general lighting that equally distributes the light in all directions.

Certificates