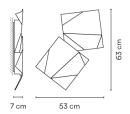

## Description

ORIGAMI blends light functionality with an opportunity for artistic creation. With just two pieces, designers can create infinite compositions. With a single connection point between the pieces and simple surface mounting installation, you can make as many configurations as you desire. ORIGAMI lighting is rated for both outdoor (IP65) and indoor settings which you can construct to climb a wall or façade like ivy. The light source is LED, guaranteeing high-efficiency energy consumption.

4504-53 Green M1 (NCS S 6005-G80Y)

Sketch

**Electrical characteristics** 

2 x LED STRIP 6,3W 350mA

2 x LED PLATE 6,3W 350mA

Total 25.2 W

Light source: 2700K CRI > 80756 Im 120 Im/W

**Fixture:** 854 lm 68 lm/W